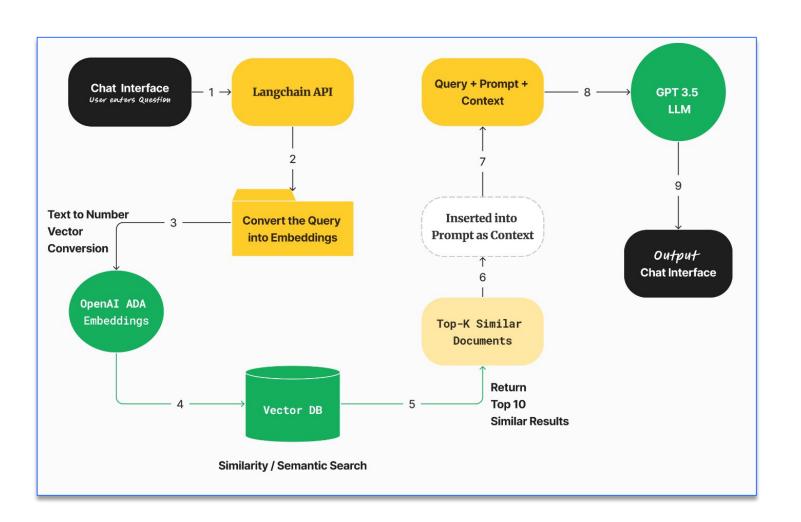

## Intelligent Document Search ChatBot [Cloud]

**Overview:** This scenario demonstrates a powerful document search experience that leverages the strengths of Azure Open AI ChatBot accepts instructions in plain natural language, such as English, and gives crisp and context-aware answers in seconds. The user can query any details related to the document.

Framework: Llama Index, Flowise

Vectors database: Qdrant, PineCone

**UI:** React

Backend: Python.

Azure Services: Azure OpenAI, Azure Search, Azure Document

Intelligence, Form Recognizer

**Embedding:** Azure OpenAl

GPT Model: gpt-4-turbo(1.76 trillion parameter), text-embedding-

ada-002

Hardware: Cloud-based Al-optimized compute instances.